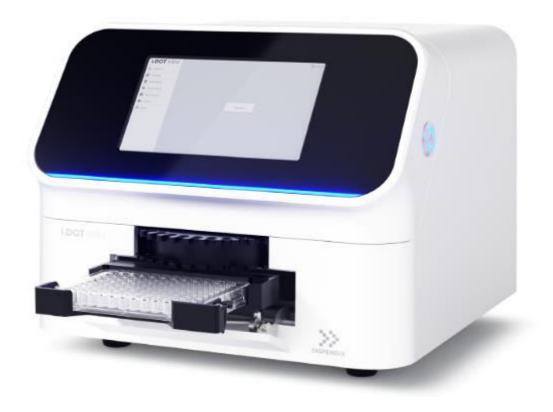

## **Dispendix I.DOT MINI**

Firma:Dispendix Model: iDot mini Invenatrnummer:

The I.DOT MINI dispenses 8 nl to 500,000 nl of a single source liquid at a time. It is able to dispense 10 nanoliters across a 96-well plate in 10 seconds and across a 384-well plate in 20 seconds for 50nl. With slide-adapter it is also possible to print on droplet microarrays (DMA).